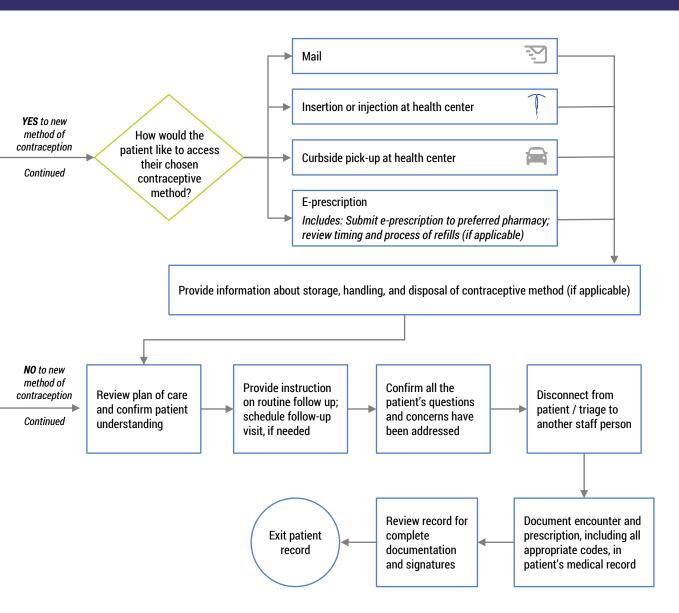

## Contraceptive Initiation and Management

Users should customize this workflow based on their health center's staffing and workflow.

See Workflow 5 - Hybrid Telehealth-In-Person Visit for steps

See Workflow 6 - Telehealth with Mail Delivery of Medications and Supplies for steps

## Contraceptive Initiation and Management

See Workflow 5 - Hybrid Telehealth-In-Person Visit for steps

See Workflow 6 - Telehealth with Mail Delivery of Medications and Supplies for steps

See Workflow 7 - Telehealth with Curbside Pickup for steps