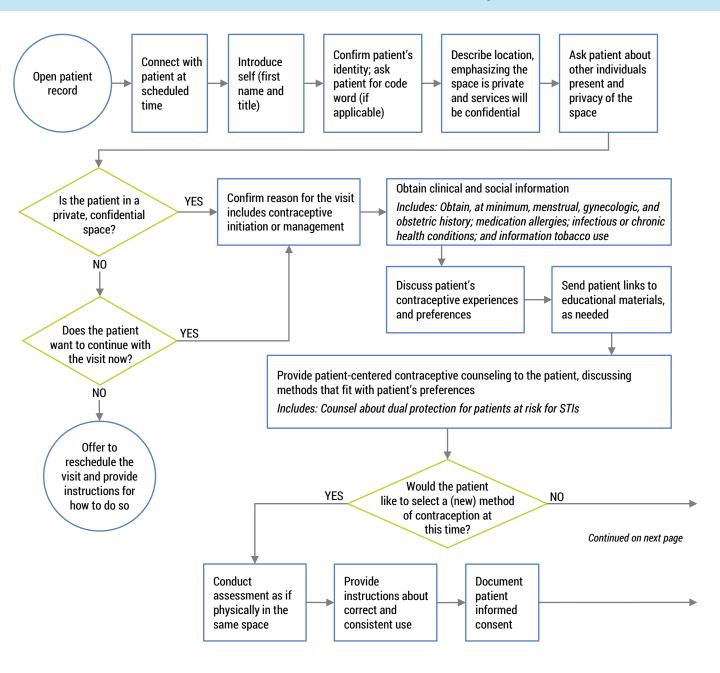

## Contraceptive Initiation and Management

Users should customize this workflow based on their health center's staffing and workflow.

See Workflow 5 - Hybrid Telehealth-In-Person Visit for steps

See Workflow 6 - Telehealth with Mail Delivery of Medications and Supplies for steps

## Contraceptive Initiation and Management

See Workflow 5 - Hybrid Telehealth-In-Person Visit for steps

See Workflow 6 - Telehealth with Mail Delivery of Medications and Supplies for steps

See Workflow 7 - Telehealth with Curbside Pickup for steps