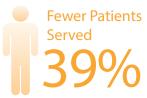

## CONSEQUENCES OF FUNDING LOSSES

3,430
more women in need of publicly funded contraceptive services and supplies

15% decrease

in the network's capacity to meet the need for publicly funded family planning services

|           | FY 2010     | FY 2011     | FY 2012     | FY 2013     | FY 2014     | FY 2015     | Net Change |
|-----------|-------------|-------------|-------------|-------------|-------------|-------------|------------|
| NATIONAL  |             |             |             |             |             |             |            |
| Funding   | \$317.5 M   | \$299.4 M   | \$293.9 M   | \$278.3 M   | \$286.5 M   | \$286.5 M   | -\$31 M    |
| Patients  | 5,224,862   | 5,021,711   | 4,763,797   | 4,557,824   | 4,129,283   | 4,018,015   | -1,206,847 |
| WISCONSIN |             |             |             |             |             |             |            |
| Funding   | \$3,600,000 | \$3,600,000 | \$3,400,000 | \$3,400,000 | \$3,743,000 | \$3,468,000 | -\$132,000 |
| Patients  | 57,952      | 52,529      | 50,918      | 45,917      | 40,231      | 35,278      | -22,674    |