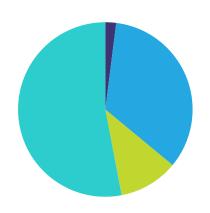

### TITLE X PATIENTS BY INSURANCE STATUS

2%

**UNINSURED** 

34% **PUBLIC**  11%

**53%** 

**PRIVATE** 

**UNKNOWN** 

RELATIVE TO THE FEDERAL POVERTY LEVEL (FPL)