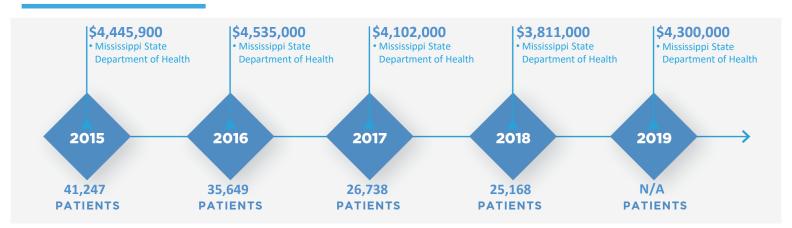

### **GRANTEES** FIVE-YEAR LOOK BACK

# Mississippi

### **CURRENT GRANTEES**

\$4,300,000

Mississippi State Department of Health