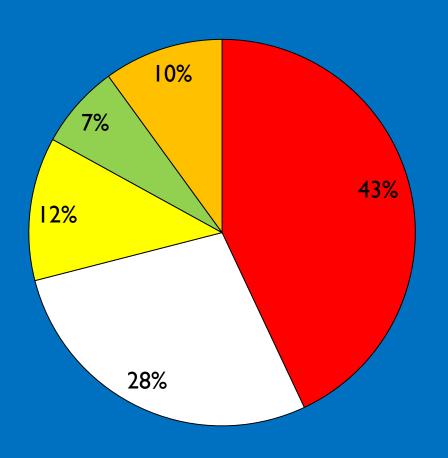

### Unduplicated Users by FPL

- 100% or Below
- **IDI% 150%**
- **151% 200%**
- **201% 250%**
- **Over 250%**